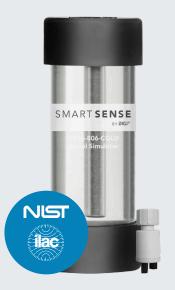

## Simple NIST Recalibration Process

With SmartSense, our 3 step NIST recalibration process is quick and easy:

- 1. A new NIST calibrated probe is sent to you.
- 2. Simply replace the old NIST probe.
- 3. The new NIST probe automatically uploads the new calibration certificate to SmartSense.

It's a painless twist on calibrations that takes seconds, resulting in zero interruption to temperature readings. Never again return a sensor to the manufacturer.

SmartSense NIST Probes