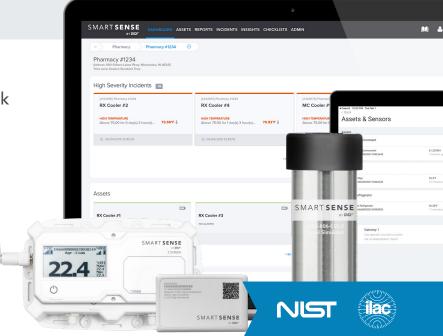

# SMARTSENSE Pharmaceutical Protect Medication Safety & Efficacy and Mitigate Risk.

SmartSense is a comprehensive GxP environmental monitoring solution for medication quality and compliance. Eliminate the gap of visibility by implementing a routine condition monitoring solution. The SmartSense platform enables easy remote management of temperature and humidity conditions with real-time alerting (text/phone/email) and reporting. The centralized cellular-based platform helps you maintain medication efficacy while reducing loss with real-time monitoring that surpasses compliance standards.

### A Comprehensive GxP Sensing-as-a-Service Solution

Mitigate risk with temperature and humidity monitoring, enabling real-time visibility and alerting.

**Ensure compliance with NIST** NIST / ISO 17025 certified and calibrated sensors.

**Easy to use and install wire-free sensors** with battery life up to 5 years (AA replaceable batteries).

**Versatile placement** in refrigerators, freezers, and warehouses — and integration with existing systems.