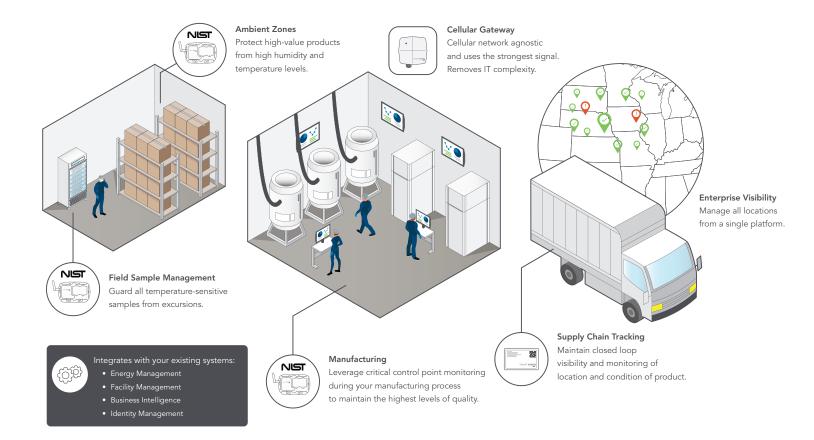

Leverage real-time data and analytics for process improvement while identifying underperforming equipment.

Cellular connectivity removes IT complexity and allows for real-time visibility during outages.

**Easy to use and install wire-free sensors** with battery life up to 5 years (AA replaceable batteries).

**Versatile placement** in refrigerators, freezers, and warehouses — and integration with existing systems.

### Made for GxP Environments

SmartSense maintains the highest level of compliance with industry standards to ensure our products and services meet the regulatory requirements critical to our clients. Our solution includes a GxP validated environment.