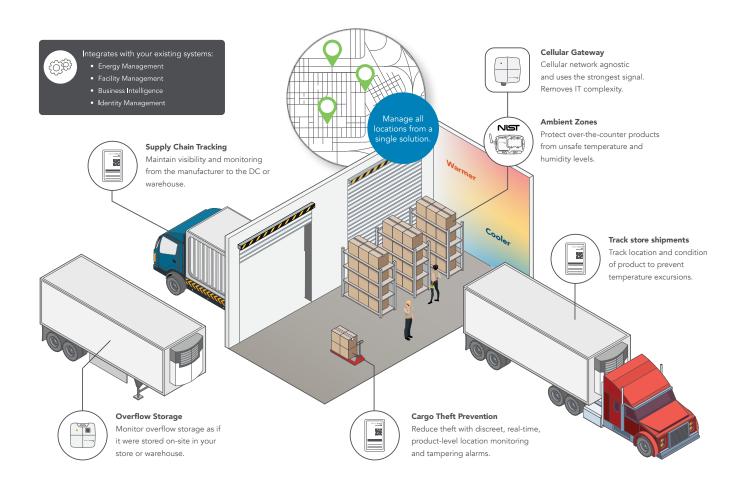

# **End-to-End Critical Asset and Product Protection**

Manufacturing

Distribution Centers

Warehouse

Frontline Location

Access temperature, location, geofencing, light, and impact data directly from your desktop or mobile app to increase your supply chain transparency and prioritize your response in real time.

# SmartSense Voyage: Moving Asset Monitoring

SmartSense Voyage provides moving asset monitoring that complies with strict regulatory requirements for storing, handling, transporting, and tracking high-value or condition-sensitive products. Easily deploy geofencing capabilities for trucks and monitor temperature, location, light, and impact at the package or pallet level with cellularly connected T1 sensors.

#### **Cargo Theft Detection**

Remote monitoring software delivers advanced supply chain intelligence, proof of detour, and active GPS location of stolen goods in cargo theft cases.

#### **Small Form Factor**

The T1, comparable in size to a credit card, addresses common issues encountered with other track and trace solutions. Its ultracompact form factor allows it to be placed in nearly any setting, whether on a trailer or a pallet of products.

# **SmartSense Applications**

SmartSense's cloud-based dashboard enables real-time oversight of your logistics site and fleet, providing visibility and prescriptive actions to manage compliance, risk, and trailer or truck location from any browser or mobile phone.

# Visibility and Accountability

View trailer or truck temperature at any point along the route. Get real-time notifications and alerts during the full length of transit.

# Monitoring and Workflows

Gain the ability to monitor and track critical assets and trigger configurable alerts with prescriptive corrective action to maintain product integrity.

# **Comprehensive Reporting**

Detailed trip reports provide accurate location data as well as validation of temperature around the product during the entire route.

# **Easy Integration**

The SmartSense solution easily integrates into your existing ERP, warehouse, dock, yard, and transport management systems.