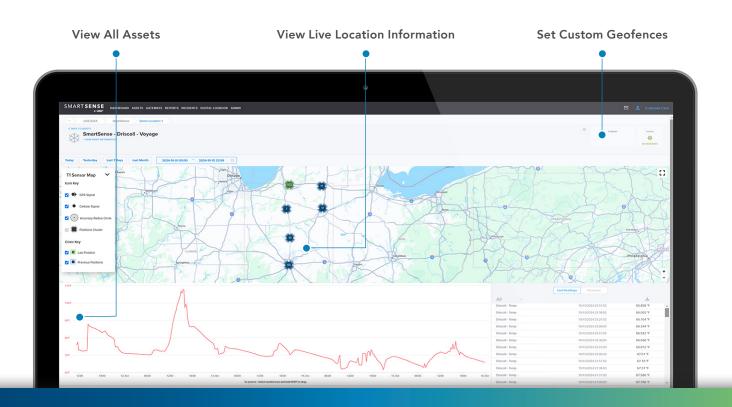

# SmartSense Voyage: Moving Asset Monitoring

SmartSense Voyage provides moving asset monitoring that complies with strict regulatory requirements for storing, handling, transporting, and tracking high-value or condition-sensitive products. Easily deploy geofencing capabilities for trucks and monitor temperature, location, light, and impact at the package or pallet level with cellularly connected T1 sensors.

#### **Cargo Theft Detection**

Remote monitoring software delivers advanced supply chain intelligence, proof of detour, and active GPS location of stolen goods in cargo theft cases.

#### **Small Form Factor**

The T1, comparable in size to a credit card, addresses common issues encountered with other track and trace solutions. Its ultracompact form factor allows it to be placed in nearly any setting, whether on a trailer or a pallet of products.