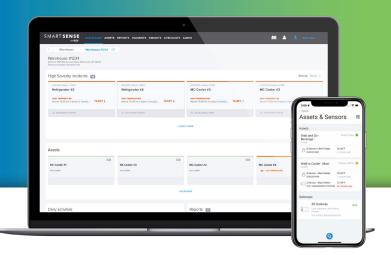

# **SmartSense Applications**

SmartSense's cloud-based dashboard enables real-time oversight of your logistics site and fleet, providing visibility and prescriptive actions to manage compliance, risk, and trailer or truck location from any browser or mobile phone.

# Visibility and Accountability

View trailer or truck temperature at any point along the route. Get real-time notifications and alerts during the full length of transit.

# Monitoring and Workflows

Gain the ability to monitor and track critical assets and trigger configurable alerts with prescriptive corrective action to maintain product integrity.

# **Comprehensive Reporting**

Detailed trip reports provide accurate location data as well as validation of temperature around the product during the entire route.

# **Easy Integration**

The SmartSense solution easily integrates into your existing ERP, warehouse, dock, yard, and transport management systems.