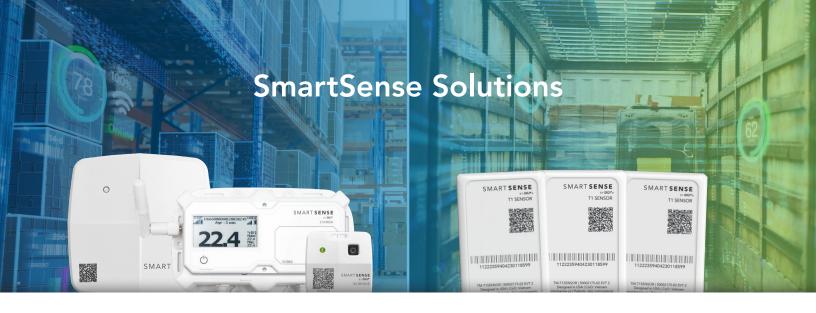

# **SmartSense Sensors for Every Application**

#### T1 Sensor

The SmartSense T1 Sensor is an ultralow-profile environmental sensor and data collector designed for applications that require in-motion monitoring. T1 Sensors collect temperature, location, light, and impact data, available within the Smart-Sense platform via cellular connection.

#### **Z** Sensor

The SmartSense Z Sensor is a NIST-certified, battery-powered, wire-free monitoring device that can be placed directly inside refrigerators, freezers, ambient environments, and other areas where monitoring is required.

#### **B** Sensor

The B2 offers up to 4-year battery life and at only 2" square, the ultra-compact footprint enables precise placement in the most at-risk area of your refrigeration equipment. Never again miss a temperature or humidity log. The B2 offers store-and-forward technology.